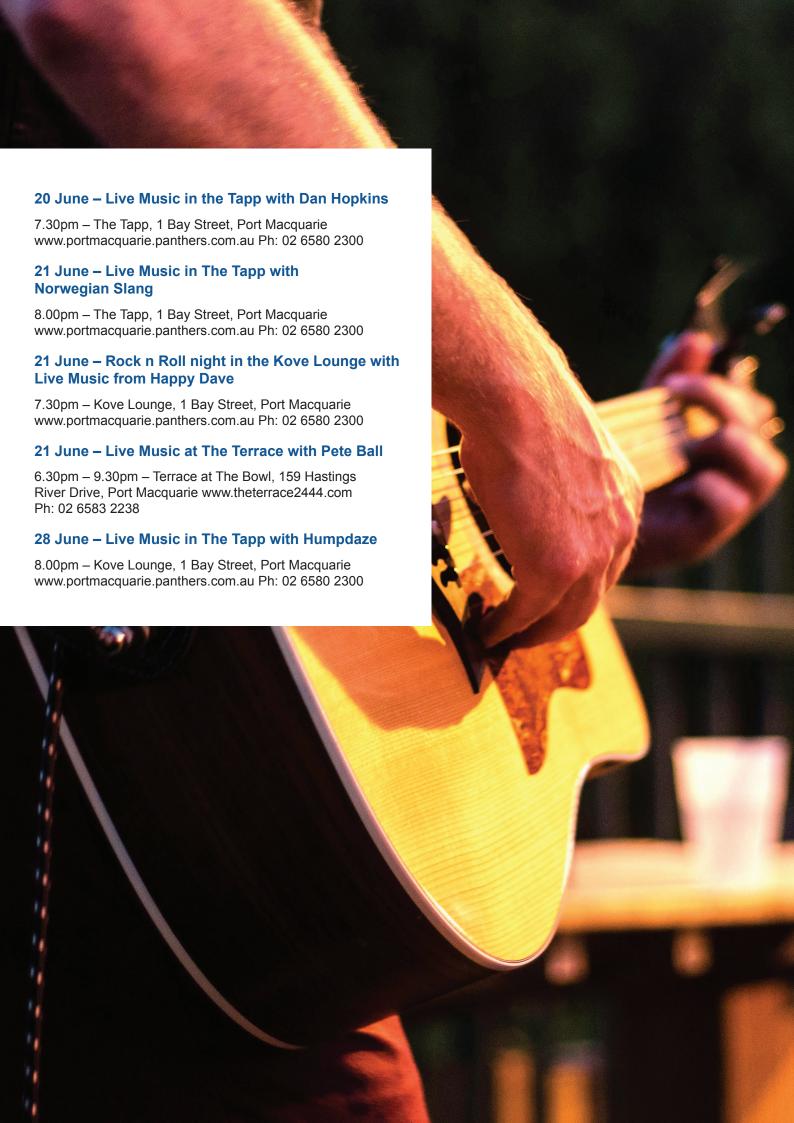

### 1 June – Rock n Roll Sunday in the Kove Lounge with Shane Peters Duo

3.30pm – Kove Lounge, 1 Bay Street, Port Macquarie www.portmacquarie.panthers.com.au Ph: 02 6580 2300

### 2 June - Jazz on The Terrace

1.00pm – 4.00pm – Terrace at The Bowl, 159 Hastings River Drive, Port Macquarie www.theterrace2444.com Ph: 02 6583 2238

### 7 June – Live Music in The Tapp with the Jim Moore Trio

8.00pm – The Tapp, 1 Bay Street, Port Macquarie www.portmacquarie.panthers.com.au Ph: 02 6580 2300

### 7 June – Rock n Roll night in the Kove Lounge with Live Music from Jordan Jive

7.30pm – Kove Lounge, 1 Bay Street, Port Macquarie www.portmacquarie.panthers.com.au Ph: 02 6580 2300

### 8 June – Live Music at The Terrace with The Bounty Hunters

6.30pm – 9.30pm – Terrace at The Bowl, 159 Hastings River Drive, Port Macquarie www.theterrace2444.com Ph: 02 6583 2238

### 14 June - Live Music in The Tapp with Who's Charlie

8.00pm – The Tapp, 1 Bay Street, Port Macquarie www.portmacquarie.panthers.com.au Ph: 02 6580 2300

### 14 June – Live Music at The Terrace with Rhys Callinan

6.30pm – 9.30pm – Terrace at The Bowl, 159 Hastings River Drive, Port Macquarie www.theterrace2444.com Ph: 02 6583 2238