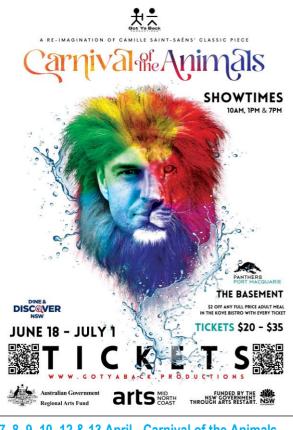

#### 7, 8, 9, 10, 12 & 13 April - Carnival of the Animals

7 April - 6.00pm - 7.00pm Opening Performance 8, 9,10,12 & 13 April - 10.30am-11.30am & 2.30pm-3.30pm 14 April 10.30am-11.30am The Basement, Panthers, Port Macquarie Bay Street, Port Macquarie, www.gotyabackproductions.com Ph:0403 745 550

7, 8, 9, 10, 12 & 13 April - Carnival of the Animals 7 April - 6.00pm - 7.00pm Opening Performance 8, 9,10,12 & 13 April - 10.30am-11.30am & 2.30pm 3.30pm 14 April 10.30am-11.30am The Basement, Panthers, Port Macquarie Bay Street, Port Macquarie, www.gotyabackproductions.com Ph:0403 745 550